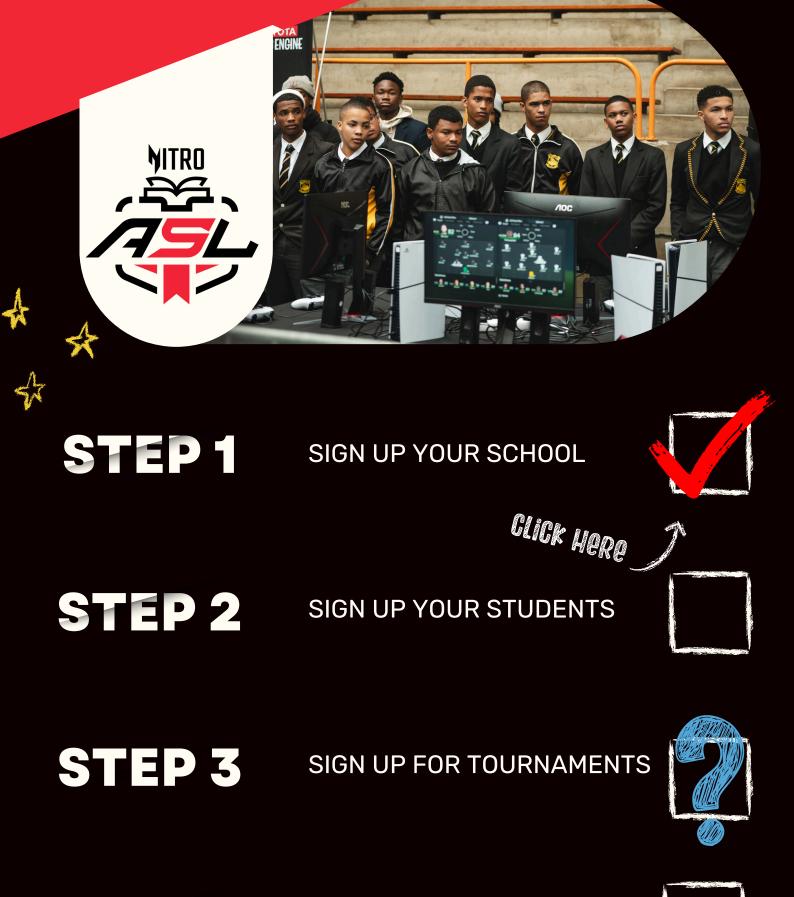

# STEP 1 SIGN UP YOUR SCHOOL

<u>Check</u> if your school is a participating school.

If not please click the "<u>ADD MY SCHOOL</u>" button on the homepage. Follow the instructions.

A page for your school will be created by an admin.

The teacher in charge or coach can then <u>create</u> an ACGL account.

They will need to verify their account via cellphone or email.

6 They will need to navigate to the ASL site by clicking the top most left icon and then "<u>ASL</u>".

(7)

2

3

4

5

Please "log in" at the top most right icon. They will be prompted to link their ACGL and ASL account. Please enter as a "coach" and select the correct school.

Please send an email stating that you have created a "coach" account. Our admins will then verify it.

After verification you can mass import your students or students can start signing up. (more in <u>step 2</u>).

A coach or student can also create an ACGL account in the same manner as the fourth point in Step 1.