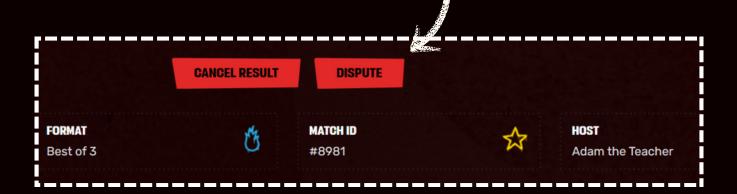

If there is any issue such as suspected cheating, unsportsmanlike behaviour or incorrect score entering please click the dispute button to summon an admin. They check on-going matches every day at 18:00.