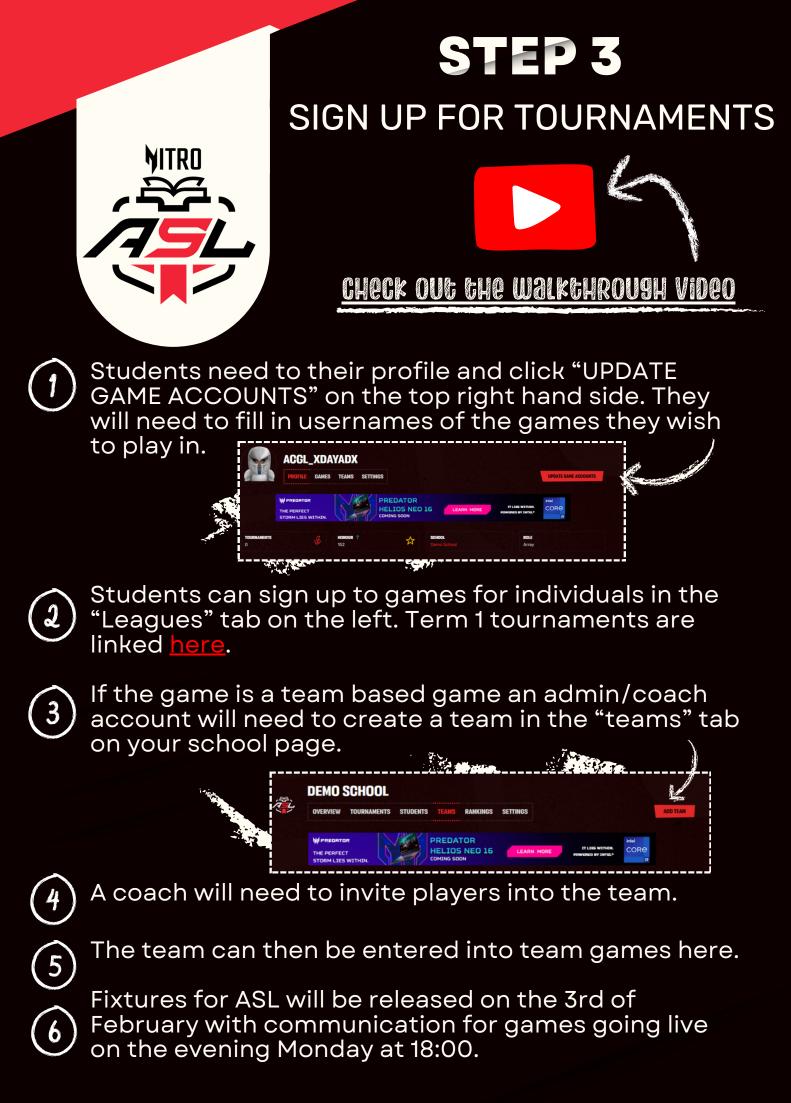

The teacher in charge or coach can then <u>create</u> an ACGL account.

They will need to verify their account via cellphone or email.

6 They will need to navigate to the ASL site by clicking the top most left icon and then "<u>ASL</u>".

(7)

2

3

4

5

Please "log in" at the top most right icon. They will be prompted to link their ACGL and ASL account. Please enter as a "coach" and select the correct school.

Please send an email stating that you have created a "coach" account. Our admins will then verify it.

After verification you can mass import your students or students can start signing up. (more in <u>step 2</u>).

A coach or student can also create an ACGL account in the same manner as the fourth point in Step 1.

If you created a "coach" account please send an email to <u>schools@acgl.gg</u>. Our admins will then verify it. If you created a student account a coach from your school will need to verify you.

3

On the 3rd of February all ASL fixtures will be released. You will be able to see your matches for the entire term.