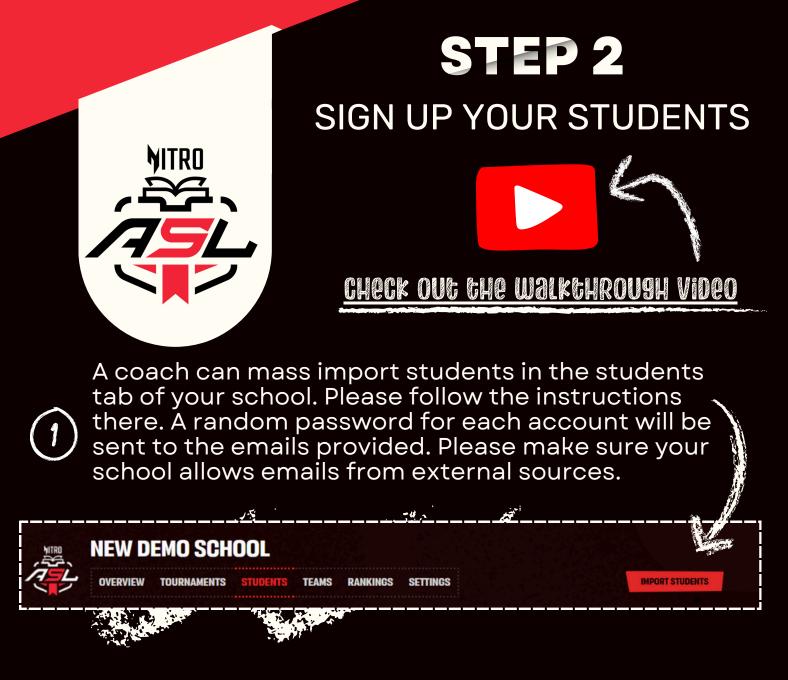

After verification you can mass import your students or students can start signing up. (more in <u>step 2</u>).

A coach or student can also create an ACGL account in the same manner as the fourth point in Step 1.

If you created a "coach" account please send an email to <u>schools@acgl.gg</u>. Our admins will then verify it. If you created a student account a coach from your school will need to verify you.

3

On the 3rd of February all ASL fixtures will be released. You will be able to see your matches for the entire term.